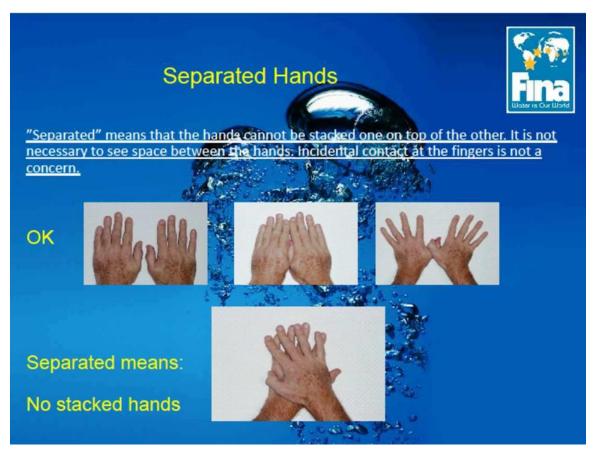

# SEPARATED HANDS IN BREASTSTROKE AND BUTTERLFY Issued by FINA January 20, 2014

The FINA Technical Swimming Committee has issued a clarification regarding the interpretation of the new rules about separated hands at the touch for breaststroke (USMS article 101.2.4) and butterfly (USMS articles 101.3.4 and 101.3.5). **The updated interpretation will apply to USMS competition immediately and replaces the USMS interpretation issued September 25, 2013.** USA Swimming has also published the new interpretation. The 2014 USMS Rule Book is available online at usms.org.

#### Text of the clarification from FINA:

"Separated" means that the hands cannot be stacked one on top of the other. It is not necessary to see space between the hands. Incidental contact at the fingers is not a concern.

FINA further states, "It is important that officials use common sense. Please also see attached a file which clearly illustrates the sense of the rules." (See picture below.)

For any questions contact: Kathy Casey, Chair, USMS Rules Committee