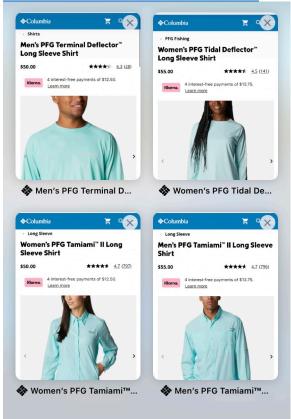

#### <u>Shirts</u>

12 shirts for Officials was approved for \$500 estimated expense at our Oct 2021 FL LMSC Board meeting.

They are proposed to be Columbia brand sun proof long sleeve shirts, they will use the Florida LMSC logo, and they will be screen printed by Royal-Tees in Sarasota. Columbia makes a very nice sun proof long sleeve shirt with no collar and are of a really truly comfortable fabric in FL heat.

## Officials Report for July 24 2022 LMSC Meeting. Submitted by: Nancy Kryka July 24, 2022 Page 4 of 6

This is a suggestion I'm considering for your reviewal. The Tamiami style is lighter than the current style we have in Sarasota from the Anonymous Donor. The Officials could pick which style they prefer. The FL LMSC Officials from St Pete, Orlando, Gainesville, outside of Sarasota, could pick white or this color as a group in the Tamiami only for their group, perhaps? In Sarasota, one day they could wear white one they have already and another wear this color maybe. Royal-tees has the Tamiami style, I'd have to find the Deflector style. The Deflector style is totally comfortable in the Florida heat. The Tamiami style is a lighter fishermen's style and is more comfortable in the Florida heat than the current Sarasota style. All these choices are long sleeve and SPF. Officials in CA and HI according to Teri White have Hawaiian print shirts, so this proposal would be a acceptable choice.

Womens pfg tidal deflector long sleeve in gulfstream

https://www.columbia.com/p/womens-pfg-tidal-deflector-long-sleeve-shirt-1839831.html?dwvar 1839831 color=874

Mens pfg terminal deflector long sleeve in electric turquoise

https://www.columbia.com/p/mens-pfg-terminal-deflector-long-sleeve-shirt-1839781.html?dwvar\_1839781\_color=362&searchmethod=visualSearch&vpos=3&searchterm=men s%20pfg%20deflector%20long%20sleeve

Women's Tamiami Long Sleeve - gulf stream

https://www.columbia.com/p/womens-pfg-tamiami-ii-long-sleeve-shirt-FL7278.html

#### Men's PFG Tamiami Long Sleeve - Gulf stream real tree edge

https://www.columbia.com/p/mens-pfg-tamiami-ii-long-sleeve-shirt-FM7253.html?dwvar FM7253 color=100

Officials Report for July 24 2022 LMSC Meeting. Submitted by: Nancy Kryka July 24, 2022 Page 5 of 6