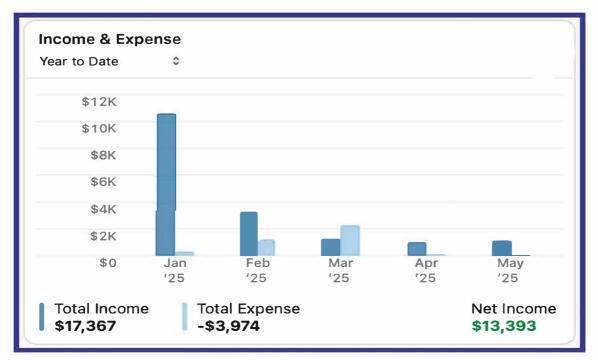

### **Transactions by Month**

|                      | Date    | Account        | Payee                   | Category                             | Amount      |
|----------------------|---------|----------------|-------------------------|--------------------------------------|-------------|
| 1/1/25 - 1/31/25     |         |                |                         |                                      |             |
|                      | 1/22/25 | CHASE CHK      | Orig Name United        | Current Year Membership              | \$7,044.00  |
|                      | 1/22/25 | CHASE CHK      | Orig Name United        | Club Membership                      | \$60.00     |
|                      | 1/22/25 | CHASE CHK      | Orig Name United        | Current Year Membership              | \$3,542.00  |
|                      | 1/22/25 | CHASE CHK      | Orig Name United        | Rule Books                           | -\$60.00    |
|                      | 1/22/25 | CHASE CHK      | Orig Name United        | Mini Rule Book                       | -\$192.00   |
|                      | 1/22/25 | CHASE CHK      | Orig Name United        | Pool Sanction Fee                    | -\$50.00    |
|                      | 1/31/25 | CHASE SAV      | INTEREST PAYMENT        | Interest                             | \$0.08      |
|                      | 1/31/25 | Morgan Stanley | morgan Stanley          | Interest                             | \$0.47      |
| Total 1/1/25 - 1/31/ | /25     |                |                         |                                      | \$10,344.55 |
| 2/1/25 - 2/28/25     |         |                |                         |                                      |             |
|                      | 2/11/25 | CHASE CHK      | Zelle payment to Lake   | Gift Cards-Officials                 | -\$250.00   |
|                      | 2/13/25 | CHASE CHK      | Zelle payment to Cheryl | Gift Cards-Officials                 | -\$750.00   |
|                      | 2/13/25 | CHASE CHK      | Zelle payment to Cheryl | Food                                 | -\$103.65   |
|                      | 2/19/25 | CHASE CHK      | Orig Name United        | Current Year Membership              | \$3,264.00  |
|                      | 2/19/25 | CHASE CHK      | Orig Name United        | Club Membership                      | \$36.00     |
|                      | 2/19/25 | CHASE CHK      | Orig Name United        | Pool Recognition Fee                 | -\$100.00   |
|                      | 2/28/25 | CHASE SAV      | INTEREST PAYMENT        | Interest                             | \$0.08      |
| Total 2/1/25 - 2/28  | 3/25    |                |                         |                                      | \$2,096.43  |
| 3/1/25 - 3/31/25     |         |                |                         |                                      |             |
|                      | 3/3/25  | CHASE CHK      | Zelle payment to Scott  | FL LMSC Club Assistant Reimbursement | -\$1,890.00 |
|                      | 3/12/25 | CHASE CHK      | Orig Name United        | Registration Income New              | \$1,260.00  |
|                      | 3/12/25 | CHASE CHK      | Orig Name United        | Club Membership                      | \$12.00     |
|                      | 3/12/25 | CHASE CHK      | Orig Name United        | Pool Recognition Fee                 | -\$100.00   |
|                      | 3/21/25 | CHASE CHK      | Zelle payment to Lake   | Officials                            | -\$35.00    |
|                      | 3/31/25 | CHASE SAV      | INTEREST PAYMENT        | Interest                             | \$0.04      |
|                      | 3/31/25 | CHASE CHK      | Zelle payment to Cheryl | Awards                               | -\$242.95   |
| Total 3/1/25 - 3/31  | 1/25    |                |                         |                                      | -\$995.91   |
| 4/1/25 - 4/30/25     |         |                |                         |                                      |             |
|                      | 4/11/25 | CHASE CHK      | Orig Name United        | Current Year Membership              | \$996.00    |
|                      | 4/11/25 | CHASE CHK      | Orig Name United        | Club Membership                      | \$12.00     |
|                      | 4/11/25 | CHASE CHK      | Orig Name United        | Pool Recognition Fee                 | -\$100.00   |
|                      | 4/30/25 | CHASE SAV      | INTEREST PAYMENT        | Interest                             | \$0.04      |
| Total 4/1/25 - 4/30  | 0/25    |                |                         |                                      | \$908.04    |
| 5/1/25 - 5/22/25     |         |                |                         |                                      |             |
|                      | 5/12/25 | CHASE CHK      | Orig Name United        | Club Membership                      | \$1,128.00  |
|                      | 5/12/25 | CHASE CHK      | Orig Name United        | Club Membership                      | \$12.00     |
|                      | 5/12/25 | CHASE CHK      | Orig Name United        | Pool Recognition Fee                 | -\$100.00   |
| Total 5/1/25 - 5/22  | 2/25    |                |                         |                                      | \$1,040.00  |
| Total                |         |                |                         |                                      | \$13,393.11 |

#### FY2025 Budget to Actual (thru 5-22)

| 2025: JANUA | RY to DECEMBER             |            |          |            |  |  |  |
|-------------|----------------------------|------------|----------|------------|--|--|--|
|             |                            | YTD May 22 | FY 2025  |            |  |  |  |
|             |                            | Actual     | Budgeted | Difference |  |  |  |
| SUMMARY     |                            |            |          |            |  |  |  |
|             | Income                     | 17,367     | 35,750   | (18,383    |  |  |  |
|             | Expenses                   | 3,974      | 35,545   | (31,571    |  |  |  |
|             | Difference                 | 13,393     | 205      | 13,188     |  |  |  |
| INCOME      |                            |            |          |            |  |  |  |
| INCOME      | Banking                    | 1          | 2,000    | (1,999     |  |  |  |
|             | - Interest                 | 1          | 2,000    | (1,999     |  |  |  |
|             | Donations                  | '          | 525      | (525       |  |  |  |
|             | - ISHOF                    | -          |          |            |  |  |  |
|             |                            | 17,000     | 525      | (524       |  |  |  |
|             | Registration Income New    | 17,366     | 33,225   | (15,859    |  |  |  |
|             | - 2023 USMS Net Rev. Di    |            | 541      | (541       |  |  |  |
|             | - Club Membership          | 1,260      | 774      | 486        |  |  |  |
|             | - Coach Add On             | -          | -        | -          |  |  |  |
|             | - Current Year Membersh    | 14,846     | 28,678   | (13,832    |  |  |  |
|             | - Full Registration        | -          | 262      | (262       |  |  |  |
|             | - One Event                | -          | 200      | (200       |  |  |  |
|             | - Reg Individual Refund    | -          | -        | -          |  |  |  |
|             | - Registration Other       | 1,260      | -        | 1,260      |  |  |  |
|             | - USMS Payment to LMS      | -          | -        | -          |  |  |  |
|             | - Workout Group            | -          | 100      | (100       |  |  |  |
|             | - Year Plus Membership     | -          | 2,670    | (2,670     |  |  |  |
| EXPENSES    |                            |            |          |            |  |  |  |
|             | Education                  | -          | 7,250    | (7,250     |  |  |  |
|             | - ALTS 50%                 |            | 1,750    | (1,750     |  |  |  |
|             | - Coach Certification      | -          | -        | -          |  |  |  |
|             | - Coaches Clinic           | -          | 500      | (500       |  |  |  |
|             | -Swim Clinics              |            | 5,000    | (5,000     |  |  |  |
|             | FL LMSC Grant Distribution | -          |          | -          |  |  |  |
|             | Meet Expense               | 2,340      | 8,550    | (6,210     |  |  |  |
|             | - FL LMSC Club Assistan    |            | 7,750    | (5,860     |  |  |  |
|             | - Recogntion Fee           | 400        | 800      | (400       |  |  |  |
|             | OEVT                       | -          | 100      | (100       |  |  |  |
|             | Pool Recognition Fee       | 50         | 600      | (550       |  |  |  |
|             | Recognition Fee Other      |            | 100      | (100       |  |  |  |
|             | - Sanction                 | 50         | 100      | 50         |  |  |  |
|             | - Gariction                | 30         |          | 30         |  |  |  |