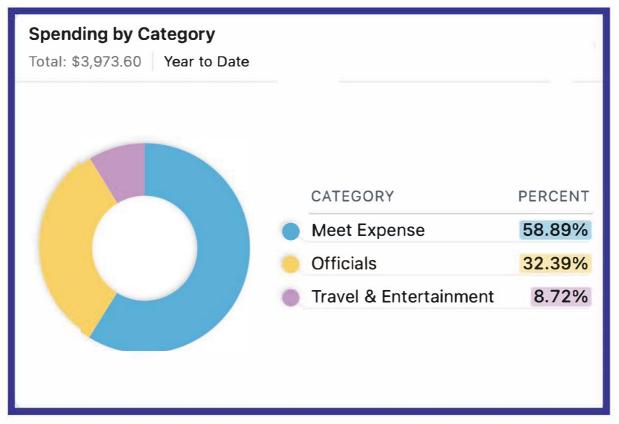

#### FY2025 Budget to Actual (thru 5-22)

| 2025: JANUA | RY to DECEMBER             |            |          |            |  |  |  |
|-------------|----------------------------|------------|----------|------------|--|--|--|
|             |                            | YTD May 22 | FY 2025  |            |  |  |  |
|             |                            | Actual     | Budgeted | Difference |  |  |  |
| SUMMARY     |                            |            |          |            |  |  |  |
|             | Income                     | 17,367     | 35,750   | (18,383    |  |  |  |
|             | Expenses                   | 3,974      | 35,545   | (31,571    |  |  |  |
|             | Difference                 | 13,393     | 205      | 13,188     |  |  |  |
| INCOME      |                            |            |          |            |  |  |  |
| INCOME      | Banking                    | 1          | 2,000    | (1,999     |  |  |  |
|             | - Interest                 | 1          | 2,000    | (1,999     |  |  |  |
|             | Donations                  | '          | 525      | (525       |  |  |  |
|             | - ISHOF                    | -          |          |            |  |  |  |
|             |                            | 17,000     | 525      | (524       |  |  |  |
|             | Registration Income New    | 17,366     | 33,225   | (15,859    |  |  |  |
|             | - 2023 USMS Net Rev. Di    |            | 541      | (541       |  |  |  |
|             | - Club Membership          | 1,260      | 774      | 486        |  |  |  |
|             | - Coach Add On             | -          | -        | -          |  |  |  |
|             | - Current Year Membersh    | 14,846     | 28,678   | (13,832    |  |  |  |
|             | - Full Registration        | -          | 262      | (262       |  |  |  |
|             | - One Event                | -          | 200      | (200       |  |  |  |
|             | - Reg Individual Refund    | -          | -        | -          |  |  |  |
|             | - Registration Other       | 1,260      | -        | 1,260      |  |  |  |
|             | - USMS Payment to LMS      | -          | -        | -          |  |  |  |
|             | - Workout Group            | -          | 100      | (100       |  |  |  |
|             | - Year Plus Membership     | -          | 2,670    | (2,670     |  |  |  |
| EXPENSES    |                            |            |          |            |  |  |  |
|             | Education                  | -          | 7,250    | (7,250     |  |  |  |
|             | - ALTS 50%                 |            | 1,750    | (1,750     |  |  |  |
|             | - Coach Certification      | -          | -        | -          |  |  |  |
|             | - Coaches Clinic           | -          | 500      | (500       |  |  |  |
|             | -Swim Clinics              |            | 5,000    | (5,000     |  |  |  |
|             | FL LMSC Grant Distribution | -          |          | -          |  |  |  |
|             | Meet Expense               | 2,340      | 8,550    | (6,210     |  |  |  |
|             | - FL LMSC Club Assistan    |            | 7,750    | (5,860     |  |  |  |
|             | - Recogntion Fee           | 400        | 800      | (400       |  |  |  |
|             | OEVT                       | -          | 100      | (100       |  |  |  |
|             | Pool Recognition Fee       | 50         | 600      | (550       |  |  |  |
|             | Recognition Fee Other      |            | 100      | (100       |  |  |  |
|             | - Sanction                 | 50         | 100      | 50         |  |  |  |
|             | - Gariction                | 30         |          | 30         |  |  |  |

## FY2025 Budget to Actual (thru 5-22)

| 2025: JANUARY | to DECEMBER               |            |          |            |
|---------------|---------------------------|------------|----------|------------|
|               |                           | YTD May 22 | FY 2025  |            |
|               |                           | Actual     | Budgeted | Difference |
|               | Open Water Sanction Fee   |            |          | -          |
|               | Pool Sanction Fee         | 50         |          | 50         |
|               | Office                    | -          | 2,750    | (2,750)    |
|               | - Fees                    | -          | 150      | (150)      |
|               | - Gifts                   | -          | 450      | (450)      |
|               | - Membership Coordinate   | -          | 850      | (850)      |
|               | - Newsletter              | -          | 100      | (100)      |
|               | - Office Supplies         | -          | 100      | (100)      |
|               | - Postage                 | -          | 50       | (50)       |
|               | - Reg Other (Board - Con  | -          | 900      | (900)      |
|               | - Web Site/SSL/Hosting    | -          | 150      | (150)      |
|               | Officials                 | 1,287      | 4,995    | (3,708)    |
|               | - Gift Cards-Officials    | 1,000      | 3,400    | (2,400)    |
|               | - Officals Name Badges    | -          | 250      | (250)      |
|               | - Officials Clinic        | 35         | 1,000    | (965)      |
|               | - Rule Books              | -          | 345      | (345)      |
|               | Full Rule Book            | 60         | 45       | 15         |
|               | Mini Rule Book            | 192        | 300      | (108)      |
|               | Travel & Entertainment    | 347        | 12,000   | (11,653)   |
|               | - Airfare                 | -          | 6,000    | (6,000)    |
|               | - Annual Meet Delegate Fo | -          | 1,500    | (1,500)    |
|               | - Awards                  | 243        | 350      | (107)      |
|               | - Awards Luncheon         | -          | 600      | (600)      |
|               | - Hotel                   | -          | 2,000    | (2,000)    |
|               | - Meals                   | 104        | 500      | (396)      |
|               | - Mileage                 | -          | 150      | (150)      |
|               | - Parking                 | -          | 150      | (150)      |
|               | - Relay Regisitration     | -          | 750      | (750)      |