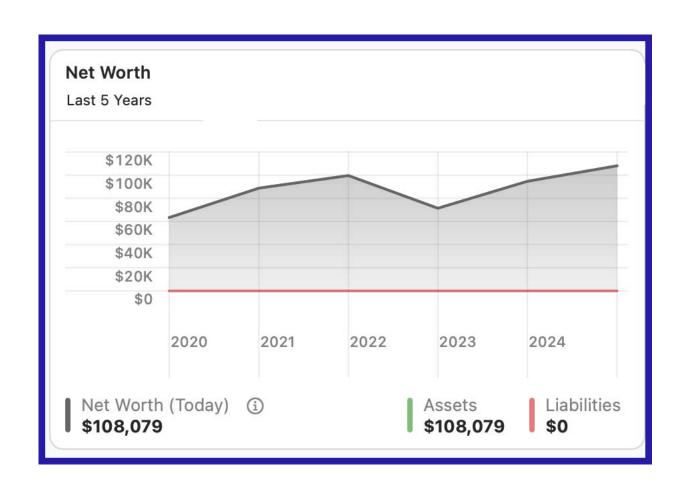

# **Net Worth by Year**

|              | 1/17/18 | 12/31/18 | 12/31/19 | 12/31/20 | 12/31/21    | 12/31/22    | 12/31/23    | 12/31/24    | 5/22/25      |
|--------------|---------|----------|----------|----------|-------------|-------------|-------------|-------------|--------------|
| Assets       |         |          |          |          |             |             |             |             |              |
| Checking     | \$0.00  | \$0.00   | \$0.00   | \$0.00   | \$38,787.72 | \$49,635.13 | \$21,394.88 | \$34,434.32 | \$47,826.72  |
| Savings      | \$0.00  | \$0.00   | \$0.00   | \$0.00   | \$50,003.32 | \$50,009.92 | \$50,018.08 | \$60,251.55 | \$60,252.26  |
| Total Assets | \$0.00  | \$0.00   | \$0.00   | \$0.00   | \$88,791.04 | \$99,645.05 | \$71,412.96 | \$94,685.87 | \$108,078.98 |
| Liabilities  | \$0.00  | \$0.00   | \$0.00   | \$0.00   | \$0.00      | \$0.00      | \$0.00      | \$0.00      | \$0.00       |
| Net Worth    | \$0.00  | \$0.00   | \$0.00   | \$0.00   | \$88,791.04 | \$99,645.05 | \$71,412.96 | \$94,685.87 | \$108,078.98 |